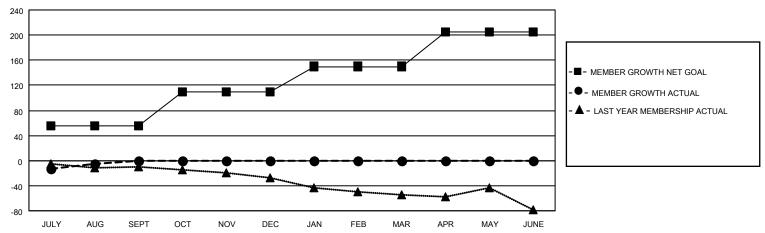

#### GOALS AND ACTUAL MEMBERS CUMULATIVE

| DROPPED CLUBS: 1 |    | 17 CLUBS OF 67 ADDED 1 OR | GENDER DISTRIBUTION                 |            |  |
|------------------|----|---------------------------|-------------------------------------|------------|--|
|                  |    | MORE NEW MEMBERS          | MALE 911 (66.01%)                   |            |  |
|                  |    |                           | FEMALE 469 (33.99%)                 |            |  |
| DROPPED MEMBERS  |    |                           | NON BINARY                          | 0 (0.00%)  |  |
| BROLLED MEMBERS  |    |                           | PREFER NOT TO ANSWER                | 0 (0.00%)  |  |
| DECEASED         | 2  |                           | THE ENTITY TO ANOWER                | 0 (0.0070) |  |
| CLUB CANCELLED   | 0  | CLICK HERE FOR CUMULATIVE | TOTAL FAMILY UNIT MEMBERS           | 202        |  |
| OTHER            | 32 | MEMBERSHIP DATA           |                                     |            |  |
| TOTAL            | 34 |                           | FAMILY MEMBERS PAYING HALF DUES 101 |            |  |
|                  |    |                           |                                     |            |  |